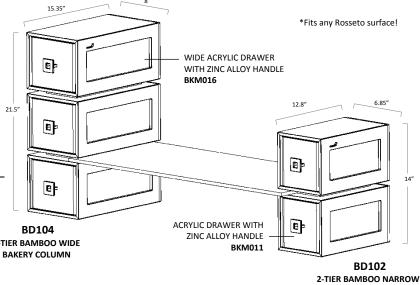

## BAMBOO BAKERY COLUMNS (BD102/BD104)

Keep your baked goods fresh and of premium quality by showcasing them in this stylish and functional Bakery Column. The versatile design of this product allows you to use it both as a standalone item and as part of your Rosseto bamboo buffet system!

BAKERY COLUMN