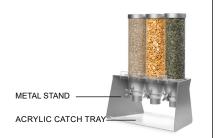

#### EZ564:

- 1 Metal Stand
- 1 Acrylic Catch Tray

- 3. Place table stand on a flat surface facing you.
- 4. Arrange catch tray as shown in above images depending on your model.
- 5. Fill containers with desired dry product and seal with the lid.
- 6. Hold the container above the stand with the handle facing you. Carefully lower the container down to the metal opening, tilted at an angle that allows the handle to clear through first. The back of the container has a small notch that aligns with an indent on the bracket to prevent movement from side to side.
- 7. Once the handle is cleared through the metal opening, you may tilt the container carefully back to a full upright position. Then, gently set the container down directly on the stand.
- 8. Repeat Steps 5 through 7 for the remaining containers.
- 9. Attach label holder (d) to bracket as shown in FIGURE (A).
- 10.Dispense as you please!