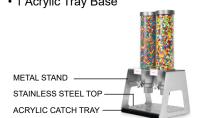

# **EZ-SERV® Tabletop Dispenser**

Models: EZ535-Double Table Top Dispenser | EZ564-Triple Table Top Dispenser

### **SETTING UP YOUR PRODUCT**

- 1. Carefully remove all parts from packaging and poly bags.
- 2. Make sure you have all parts listed before discarding packaging.
- · Depending on your model, 2 or 3 containers each one with:
  - a. Lid

- d. Label Holder
- b. PRO-6W Silicon Portion Wheel (1 oz.)
- e. Handle

c. Container

#### EZ535:

- 1 Metal Stand
- 1 Stainless Steel Tray Top
- 1 Acrylic Tray Base



#### EZ564:

- 1 Metal Stand
- 1 Acrylic Catch Tray



- 3. Place table stand on a flat surface facing you.
- 4. Arrange catch tray as shown in above images depending on your model.
- 5. Fill containers with desired dry product and seal with the lid.
- 6. Hold the container above the stand with the handle facing you. Carefully lower the container down to the metal opening, tilted at an angle that allows the handle to clear through first. The back of the container has a small notch that aligns with an indent on the bracket to prevent movement from side to side.
- 7. Once the handle is cleared through the metal opening, you may tilt the container carefully back to a full upright position. Then, gently set the container down directly on the stand.
- 8. Repeat Steps 5 through 7 for the remai