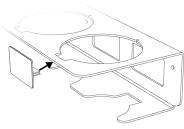

#### EZ564:

- 1 Metal Stand
- 1 Acrylic Catch Tray

- 3. Place table stand on a flat surface facing you.
- 4. Arrange catch tray as shown in above images depending on your model.
- 5. Fill containers with desired dry product and seal with the lid.
- 6. Hold the container above the stand with the handle facing you. Carefully lower the container down to the metal opening, tilted at an angle that allows the handle to clear through first. The back of the container has a small notch that aligns with an indent on the bracket to prevent movement from side to side.
- 7. Once the handle is cleared through the metal opening, you may tilt the container carefully back to a full upright position. Then, gently set the container down directly on the stand.
- 8. Repeat Steps 5 through 7 for the remaining containers.
- 9. Attach label holder (d) to bracket as shown in FIGURE (A).
- 10.Dispense as you please!