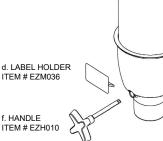

- d. Label Holder
- b. PRO-6W Silicon Portion Wheel (1 oz.)
- e. Handle

c. Container

b. PADDLE WHEEL ITEM # EZP021

c. CONTAINER SHELL ITEM # EZC015

Disclaimer: Acrylic container will come with transparent plastic film wrap. Please remove before use

FIGURE A

NOTE: Recommended label size is 2.35x1.4 IN