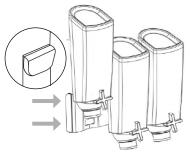

5.Fill an EZ-PRO<sup>™</sup> container with desired product and seal with the lid.

6.On the back of each container are 2 hooks that fit snugly onto the allotted notches on the stand. Install a container by securing both hooks on the upper and lower notches. Make sure it locks into place.

7.Repeat steps 5 through 7 for the remaining containers.

8.Dispense as you please!

2 hooks on the back of the EZ-PRO<sup>™</sup> container latch on to the upper and lower notches on the stand.

5. On the back of each container are 2 hooks that fit snugly onto the allotted notches on the stand. Install a container by securing both hooks on the upper and lower notches. Make sure it locks into place.