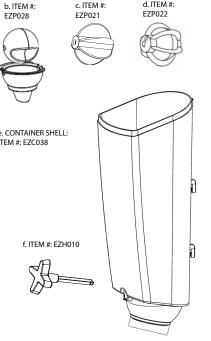

#### SETTING UP YOUR PRODUCT

1. Carefully remove all parts from packaging and poly bags.

2. Make sure you have all parts listed before discarding packaging.

| Parts 🖌 Model>                           | EZ501     | EZP2906       | EZP2890       |
|------------------------------------------|-----------|---------------|---------------|
| Containers/Gallons (e)                   | 1, 1 Gal. | 3, 1 Gal. ea. | 5, 1 Gal. ea. |
| Metal Bracket                            | 1         | 1             | 1             |
| Lids (a)                                 | 1         | 3             | 5             |
| Handles (f)                              | 1         | 3             | 5             |
| Set of Portioned Scoops & Funnel         |           | 11            | 1.00          |
| 1, 2, 3 & 4 tsp. (b)                     | 1         | 1             | 2             |
| PRO-6W Silicon Portion Wheel - 1 oz. (c) | 1         | 3             | 5             |
| PRO-6SM Portion Wheel - 1 tbsp. (d)      | 1         | 1             | 2             |

3. Consult your contractor about what mounting hardware (not included) to use, depending on the type of wall that you have.

4.Mount EZ-PRO<sup>™</sup> metal bracket where desired, making sure it is affixed securely to the wall.

5.Fill an EZ-PRO<sup>™</sup> container with desired product and seal with the lid.

6.On the back of each container are 2 hooks that fit snugly onto the allotted notches on the stand. Install a container by securing both hooks on the upper and lower notches. Make sure it locks into place.

7.Repeat steps 5 through 7 for the remaining containers.

8.Dispense as you please!

2 hooks on the back of the EZ-PRO<sup>™</sup> container latch on to the upper and lower notches on the stand.