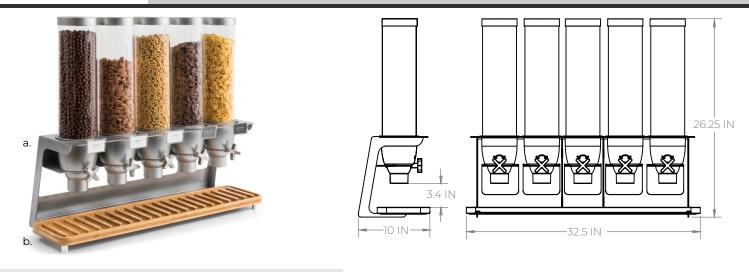

## **EZ-SERV®** Tabletop Dispenser

Model: EZ573 | Specification Sheet

## SPECIFICATIONS

Dimensions: 32.5 x 10 x 26.25 IN / 82.6 x 25.4 x 66.7 CM Label Size for Label Holder: 2.5 x 1.63 IN / 6.4 x 4.1 CM Container Capacity: 1.3 Gallons / 4.9 Liters Product Weight: 34.6 Pounds / 15.7 Kilograms

| Item Description       | Item Number   | Material         |
|------------------------|---------------|------------------|
| a. Grey Stand          | not available | Steel            |
| b. Bamboo Tray         | EZT028        | Bamboo           |
| c. Grey Lid            | EZL015        | ABS              |
| d. Container Shell     | EZC015        | Acrylic and ABS  |
| e. 1 oz. Portion Wheel | EZP021        | Silicone and ABS |
| f. Label Holder        | EZM036        | ABS              |
| g. Metal Handle        | EZH010        | Zinc Alloy       |