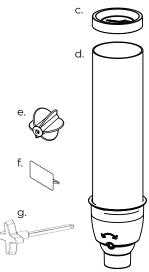

| REI LACEMENT ARTS      |               |                  |
|------------------------|---------------|------------------|
| Item Description       | Item Number   | Material         |
| a. Grey Stand          | not available | Steel            |
| b. Plastic Tray        | EZT034        | Acrylic          |
| c. Grey Lid            | EZL015        | ABS              |
| d. Container Shell     | EZC015        | Acrylic and ABS  |
| e. 1 oz. Portion Wheel | EZP021        | Silicone and ABS |
| f. Label Holder        | EZM036        | ABS              |
| g. Metal Handle        | EZH010        | Zinc Alloy       |