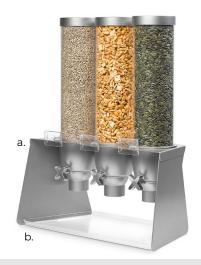

## **EZ-SERV® Tabletop Dispenser**

Model: EZ564 | Specification Sheet

## **SPECIFICATIONS**

Dimensions: 20.5 x 10.5 x 25.13 IN / 52 x 26.7 x 63.8 CM Label Size for Label Holder: 2.5 x 1.63 IN / 6.4 x 4.1 CM

Container Capacity: 1.3 Gallons / 4.9 Liters Product Weight: 14.8 Pounds / 6.7 Kilograms

| REI LACEMENT ARTS      |               |                  |
|------------------------|---------------|------------------|
| Item Description       | Item Number   | Material         |
| a. Grey Stand          | not available | Steel            |
| b. Plastic Tray        | EZT034        | Acrylic          |
| c. Grey Lid            | EZL015        | ABS              |
| d. Container Shell     | EZC015        | Acrylic and ABS  |
| e. 1 oz. Portion Wheel | EZP021        | Silicone and ABS |
| f. Label Holder        | EZM036        | ABS              |
| g. Metal Handle        | EZH010        | Zinc Alloy       |