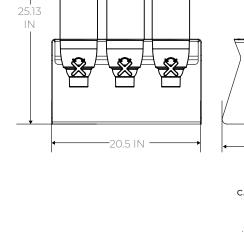

## **SPECIFICATIONS**

Dimensions: 20.5 x 10.5 x 25.13 IN / 52 x 26.7 x 63.8 CM Label Size for Label Holder: 2.5 x 1.63 IN / 6.4 x 4.1 CM

Container Capacity: 1.3 Gallons / 4.9 Liters Product Weight: 14.8 Pounds / 6.7 Kilograms

10.5 IN