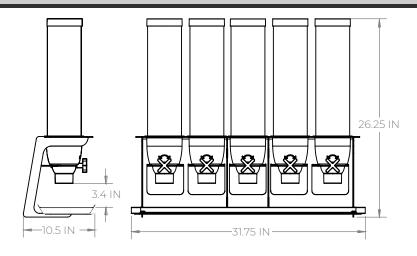

## **SPECIFICATIONS**

Dimensions: 31.75 x 10.5 x 26.25 IN / 80.6 x 26.7 x 66.7 CM Label Size for Label Holder: 2.5 x 1.63 IN / 6.4 x 4.1 CM

Container Capacity: 1.3 Gallons / 4.9 Liters Product Weight: 39 Pounds / 17.7 Kilograms