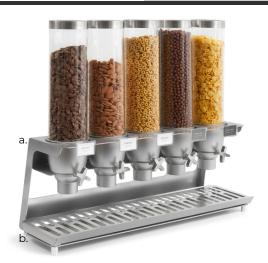

## **EZ-SERV® Tabletop Dispenser**

Model: EZ558 | Specification Sheet

## REPLACEMENT PARTS

| REPLACEMENT PARTS      |               |                  |
|------------------------|---------------|------------------|
| Item Description       | Item Number   | Material         |
| a. Grey Stand          | not available | Stainless Steel  |
| b. Metal Tray          | not available | Stainless Steel  |
| c. Metal Lid           | EZC021        | Stainless Steel  |
| d. Container Shell     | EZC015        | Acrylic and ABS  |
| e. 1 oz. Portion Wheel | EZP021        | Silicone and ABS |
| f. Label Holder        | EZM036        | ABS              |
| g. Metal Handle        | EZH010        | Zinc Alloy       |