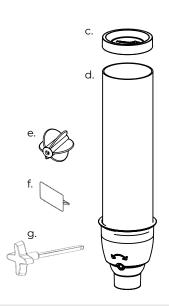

## REPLACEMENT PARTS

| REPLACEMENT PARTS      |               |                  |
|------------------------|---------------|------------------|
| Item Description       | Item Number   | Material         |
| a. Grey Stand          | not available | Stainless Steel  |
| b. Metal Tray          | not available | Stainless Steel  |
| c. Metal Lid           | EZC021        | Stainless Steel  |
| d. Container Shell     | EZC015        | Acrylic and ABS  |
| e. 1 oz. Portion Wheel | EZP021        | Silicone and ABS |
| f. Label Holder        | EZM036        | ABS              |
| g. Metal Handle        | EZH010        | Zinc Alloy       |