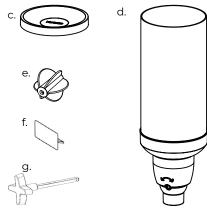

R1 09242019

| PARTS LIST             |               |                  |
|------------------------|---------------|------------------|
| Item Description       | ltem Number   | Material         |
| a. Grey Stand          | not available | Steel            |
| b. Bamboo Tray         | EZT025        | Bamboo           |
| c. Grey Lid            | EZL018        | ABS              |
| d. Container Shell     | EZC019        | Acrylic and ABS  |
| e. 1 oz. Portion Wheel | EZP021        | Silicone and ABS |
| f. Label Holder        | EZM036        | ABS              |
| g. Metal Handle        | EZH010        | Zinc Alloy       |