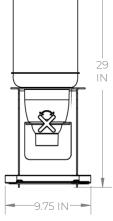

## **SPECIFICATIONS**

**Dimensions:** 9.75 x 10 x 29 IN 24.8 x 25.4 x 73.7 CM

Label Size for Label Holder: 2.5 x 1.63 IN / 6.4 x 4.1 CM

**Container Capacity:** 3.5 Gallons / 13.2 Liters

**Product Weight:** 10 Pounds / 4.5 Kilograms