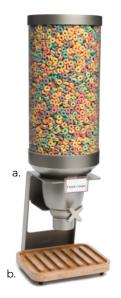

R1 09242019

| PARTS LIST             |               |                  |
|------------------------|---------------|------------------|
| Item Description       | ltem Number   | Material         |
| a. Grey Stand          | not available | Steel            |
| b. Bamboo Tray         | EZT025        | Bamboo           |
| c. Grey Lid            | EZL018        | ABS              |
| d. Container Shell     | EZC019        | Acrylic and ABS  |
| e. 1 oz. Portion Wheel | EZP021        | Silicone and ABS |
| f. Label Holder        | EZM036        | ABS              |
| g. Metal Handle        | EZH010        | Zinc Alloy       |