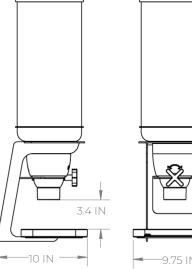

## **SPECIFICATIONS**

**Dimensions:** 9.75 x 10 x 29 IN 24.8 x 25.4 x 73.7 CM

Label Size for Label Holder: 2.5 x 1.63 IN / 6.4 x 4.1 CM

**Container Capacity:** 3.5 Gallons / 13.2 Liters

**Product Weight:** 10 Pounds / 4.5 Kilograms