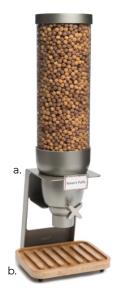

## **EZ-SERV® Tabletop Dispenser**

Model: EZ550 | Specifcation Sheet

| PARTS LIST             |               |                  |
|------------------------|---------------|------------------|
| Item Description       | Item Number   | Material         |
| a. Grey Stand          | not available | Steel            |
| b. Bamboo Tray         | EZT025        | Bamboo           |
| c. Grey Lid            | EZL017        | ABS              |
| d. Container Shell     | EZC027        | Acrylic and ABS  |
| e. 1 oz. Portion Wheel | EZP021        | Silicone and ABS |
| f. Label Holder        | EZM036        | ABS              |
| g. Metal Handle        | EZH010        | Zinc Alloy       |