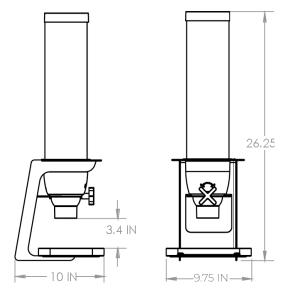

## **SPECIFICATIONS**

Dimensions: 9.75 x 10 x 29 IN 24.8 x 25.4 x 73.7 CM

Label Size for Label Holder: 2.5 x 1.63 IN / 6.4 x 4.1 CM

**Container Capacity:** 2 Gallons / 7.6 Liters

**Product Weight:** 9.5 Pounds / 4.3 Kilograms