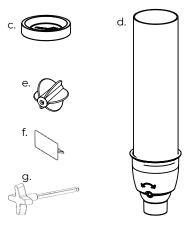

| PARTS LIST             |               |                  |
|------------------------|---------------|------------------|
| Item Description       | Item Number   | Material         |
| a. Grey Stand          | not available | Steel            |
| b. Bamboo Tray         | EZT025        | Bamboo           |
| c. Grey Lid            | EZL017        | ABS              |
| d. Container Shell     | EZC027        | Acrylic and ABS  |
| e. 1 oz. Portion Wheel | EZP021        | Silicone and ABS |
| f. Label Holder        | EZM036        | ABS              |
| g. Metal Handle        | EZH010        | Zinc Alloy       |