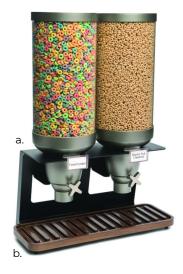

## **EZ-SERV® Tabletop Dispenser**

Model: EZ541 | Specifcation Sheet

Product Weight: 20.1 Pounds / 9.2 Kilograms

| Parts List              |               |                  |
|-------------------------|---------------|------------------|
| Item Description        | Item Number   | Material         |
| a. Black Matte Stand    | not available | Steel            |
| b. Walnut Tray          | EZT020        | Walnut Wood      |
| c. Grey Lid             | EZL018        | ABS              |
| d. Container Shell      | EZC019        | Acrylic and ABS  |
| e. 1. oz. Portion Wheel | EZP021        | Silicone and ABS |
| f. Label Holder         | EZM036        | ABS              |
| g. Metal Handle         | EZH010        | Zinc Alloy       |