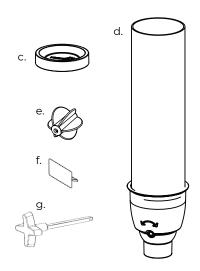

Product Weight: 20.1 Pounds / 9.2 Kilograms

| Parts List              |               |                  |
|-------------------------|---------------|------------------|
| Item Description        | Item Number   | Material         |
| a. Black Matte Stand    | not available | Steel            |
| b. Walnut Tray          | EZT020        | Walnut Wood      |
| c. Grey Lid             | EZL018        | ABS              |
| d. Container Shell      | EZC019        | Acrylic and ABS  |
| e. 1. oz. Portion Wheel | EZP021        | Silicone and ABS |
| f. Label Holder         | EZM036        | ABS              |
| g. Metal Handle         | EZH010        | Zinc Alloy       |