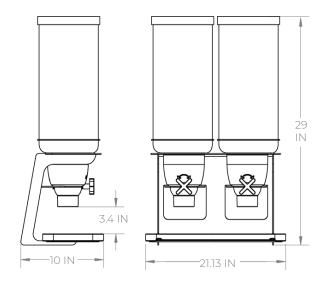

## **SPECIFICATIONS**

Dimensions: 21.13 x 10 x 29 IN 53.7 x 25.4 x 73.7 CM

Label Size for Label Holder:  $2.5 \times 1.63 \text{ IN} / 6.4 \times 4.1 \text{ CM}$ 

Container Capacity: 3.5 Gallons / 13.2 Liters