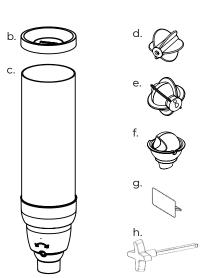

| Parts List               |             |                  |
|--------------------------|-------------|------------------|
| Item Description         | Item Number | Material         |
| a. Metal Wall Mount      | EZ540-M     | Steel            |
| b. Grey Lid              | EZL017      | ABS              |
| c. Container Shell       | EZC027      | Acrylic and ABS  |
| d. 1 oz. Portion Wheel   | EZP021      | Silicone and ABS |
| e. 1 tbsp. Portion Wheel | EZP022      | Silicone and ABS |
| f. 1, 2, 3 & 4 tsp.      | EZP028      | Silicone and ABS |
| Portioned Scoops         |             |                  |
| g. Label Holder          | EZM036      | ABS              |
| h. Metal Handle          | EZH010      | Zinc Alloy       |