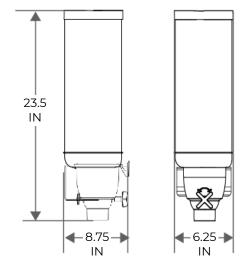

## **SPECIFICATIONS**

**Dimensions:** 6.25 x 8.75 x 23.5 IN 15.9 x 22.2 x 59.7 CM

Label Size for Label Holder: 2.5 x 1.63 IN / 6.4 x 4.1 CM

**Container Capacity:** 2 Gallons / 7.6 Liters

**Product Weight:** 4.4 Pounds / 2 Kilograms