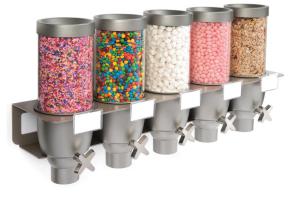

## **EZ-SERV® Wall Mount Dispenser**

Model: EZ534 | Specifcation Sheet

## SPECIFICATIONS

Dimensions: 29.25 x 7.5 x 13.25 IN / 74.3 x 19.1 x 33.7 CM Label Size for Label Holder: 2.5 x 1.63 IN / 6.4 x 4.1 CM Container Capacity: 0.65 Gallons / 2.5 Liters Product Weight: 11 Pounds / 5 Kilograms