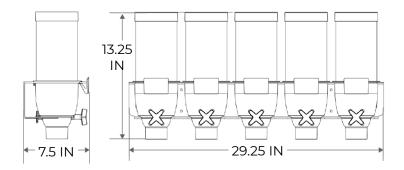

## SPECIFICATIONS

Dimensions: 29.25 x 7.5 x 13.25 IN / 74.3 x 19.1 x 33.7 CM Label Size for Label Holder: 2.5 x 1.63 IN / 6.4 x 4.1 CM Container Capacity: 0.65 Gallons / 2.5 Liters Product Weight: 11 Pounds / 5 Kilograms