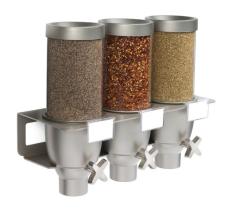

## EZ-SERV® Wall Mount Dispenser

Model: EZ533 | Specifcation Sheet





## **SPECIFICATIONS**

Dimensions:  $17.8 \times 7.5 \times 13.25$  IN  $/ 45.2 \times 19.1 \times 33.7$  CM Label Size for Label Holder:  $2.5 \times 1.63$  IN  $/ 6.4 \times 4.1$  CM

Container Capacity: 0.65 Gallons / 2.5 Liters Product Weight: 6.2 Pounds / 2.8 Kilograms

| Parts List                           |             |                  |
|--------------------------------------|-------------|------------------|
| Item Description                     | ltem Number | Material         |
| a. Metal Wall Mount                  | EZ525-M     | Steel            |
| b. Grey Lid                          | EZL015      | ABS              |
| c. Container Shell                   | EZC017      | Acrylic and ABS  |
| d. 1 oz. Portion Wheel               | EZP021      | Silicone and ABS |
|