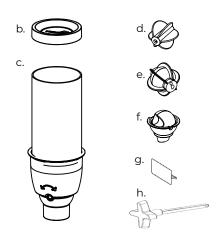

| Parts List                           |             |                  |
|--------------------------------------|-------------|------------------|
| Item Description                     | ltem Number | Material         |
| a. Metal Wall Mount                  | EZ525-M     | Steel            |
| b. Grey Lid                          | EZL015      | ABS              |
| c. Container Shell                   | EZC017      | Acrylic and ABS  |
| d. 1 oz. Portion Wheel               | EZP021      | Silicone and ABS |
| e. 1 tbsp. Portion Wheel             | EZP022      | Silicone and ABS |
| f. 1, 2, 3 & 4 tsp. Portioned Scoops | EZP028      | Silicone and ABS |
| g. Label Holder                      | EZM036      | ABS              |
| h. Metal Handle                      | EZH010      | Zinc Alloy       |