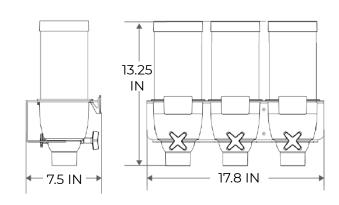

## **SPECIFICATIONS**

Dimensions:  $17.8 \times 7.5 \times 13.25$  IN  $/ 45.2 \times 19.1 \times 33.7$  CM Label Size for Label Holder:  $2.5 \times 1.63$  IN  $/ 6.4 \times 4.1$  CM

Container Capacity: 0.65 Gallons / 2.5 Liters Product Weight: 6.2 Pounds / 2.8 Kilograms