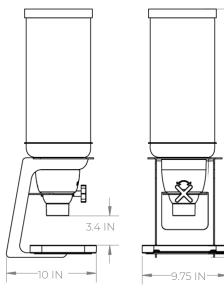

## SPECIFICATIONS

Dimensions: 9.75 x 10 x 29 IN 24.8 x 25.4 x 73.7 CM

Label Size for Label Holder:  $2.5 \times 1.63 \text{ IN} / 6.4 \times 4.1 \text{ CM}$ 

**Container Capacity:** 3.5 Gallons / 13.2 Liters