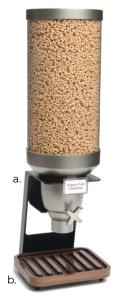

## **EZ-SERV®** Tabletop Dispenser

Model: EZ530 | Specifcation Sheet

**Product Weight:** 10 Pounds / 4.5 Kilograms

| PARTS LIST             |               |                  |
|------------------------|---------------|------------------|
| Item Description       | Item Number   | Material         |
| a. Black Matte Stand   | not available | Steel            |
| b. Walnut Tray         | EZT018        | Walnut Wood      |
| c. Grey Lid            | EZL018        | ABS              |
| d. Container Shell     | EZC019        | Acrylic and ABS  |
| e. 1 oz. Portion Wheel | EZP021        | Silicone and ABS |
| f. Label Holder        | EZM036        | ABS              |
| g. Metal Handle        | EZH010        | Zinc Alloy       |