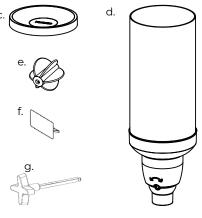

**Product Weight:** 10 Pounds / 4.5 Kilograms

| PARTS LIST             |               |                  |
|------------------------|---------------|------------------|
| Item Description       | Item Number   | Material         |
| a. Black Matte Stand   | not available | Steel            |
| b. Walnut Tray         | EZT018        | Walnut Wood      |
| c. Grey Lid            | EZL018        | ABS              |
| d. Container Shell     | EZC019        | Acrylic and ABS  |
| e. 1 oz. Portion Wheel | EZP021        | Silicone and ABS |
| f. Label Holder        | EZM036        | ABS              |
| g. Metal Handle        | EZH010        | Zinc Alloy       |