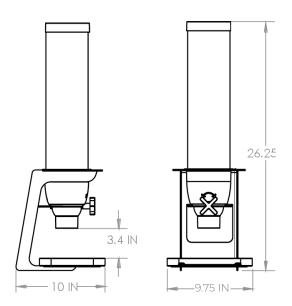

## **SPECIFICATIONS**

Dimensions: 9.75 x 10 x 29 IN

24.8 x 25.4 x 73.7 CM

Label Size for Label Holder:

2.5 x 1.63 IN / 6.4 x 4.1 CM

**Container Capacity:** 

2 Gallons / 7.6 Liters

**Product Weight:** 