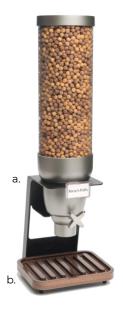

9.5 Pounds / 4.3 Kilograms

| PARTS LIST             |               |                  |
|------------------------|---------------|------------------|
| Item Description       | Item Number   | Material         |
| a. Grey Stand          | not available | Steel            |
| b. Walnut Tray         | EZT018        | Walnut Wood      |
| c. Grey Lid            | EZL017        | ABS              |
| d. Container Shell     | EZC027        | Acrylic and ABS  |
| e. 1 oz. Portion Wheel | EZP021        | Silicone and ABS |
| f. Label Holder        | EZM036        | ABS              |
| g. Metal Handle        | EZH010        | Zinc Alloy       |