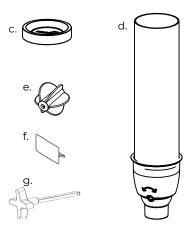

9.5 Pounds / 4.3 Kilograms

| PARTS LIST             |               |                  |
|------------------------|---------------|------------------|
| Item Description       | Item Number   | Material         |
| a. Grey Stand          | not available | Steel            |
| b. Walnut Tray         | EZT018        | Walnut Wood      |
| c. Grey Lid            | EZL017        | ABS              |
| d. Container Shell     | EZC027        | Acrylic and ABS  |
| e. 1 oz. Portion Wheel | EZP021        | Silicone and ABS |
| f. Label Holder        | EZM036        | ABS              |
| g. Metal Handle        | EZH010        | Zinc Alloy       |