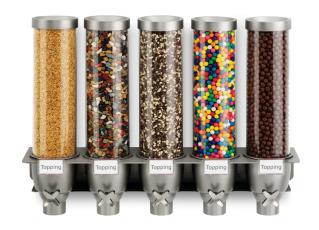

## EZ-SERV® Wall Mount Dispenser

Model: EZ527 | Specifcation Sheet





## **SPECIFICATIONS**

Dimensions: 29.25 x 7.5 x 21 IN / 74.3 x 19.1 x 53.3 CM Label Size for Label Holder: 2.5 x 1.63 IN / 6.4 x 4.1 CM

Container Capacity: 1.3 Gallons / 4.9 Liters Product Weight: 15 Pounds / 6.8 Kilograms

| PARTS LIST               |               |                  |
|--------------------------|---------------|------------------|
| Item Description         | ltem Number   | Material         |
| a. Metal Wall Mount      | not available | Steel            |
| b. Grey Lid              | EZL015        | ABS              |
| c. Container Shell       | EZC015        | Acrylic and ABS  |
| d. 1 oz. Portion Wheel   | EZP021        | Silicone and ABS |
| e. 1 tbsp. Portion Wheel | EZP022        | Silicone and ABS |
| f. 1, 2, 3 & 4 tsp.      | EZP028        | Silicone and