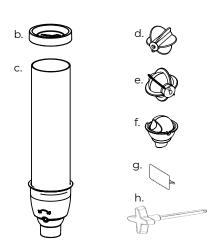

| PARTS LIST               |               |                  |
|--------------------------|---------------|------------------|
| Item Description         | ltem Number   | Material         |
| a. Metal Wall Mount      | not available | Steel            |
| b. Grey Lid              | EZL015        | ABS              |
| c. Container Shell       | EZC015        | Acrylic and ABS  |
| d. 1 oz. Portion Wheel   | EZP021        | Silicone and ABS |
| e. 1 tbsp. Portion Wheel | EZP022        | Silicone and ABS |
| f. 1, 2, 3 & 4 tsp.      | EZP028        | Silicone and ABS |
| Portioned Scoops         |               |                  |
| g. Label Holder          | EZM036        | ABS              |
| h. Metal Handle          | EZH010        | Zinc Alloy       |