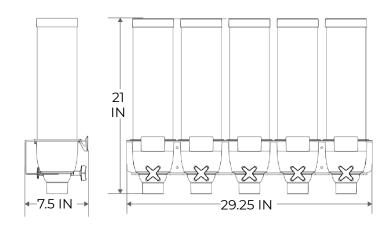

## **SPECIFICATIONS**

Dimensions: 29.25 x 7.5 x 21 IN / 74.3 x 19.1 x 53.3 CM Label Size for Label Holder: 2.5 x 1.63 IN / 6.4 x 4.1 CM

Container Capacity: 1.3 Gallons / 4.9 Liters Product Weight: 15 Pounds / 6.8 Kilograms