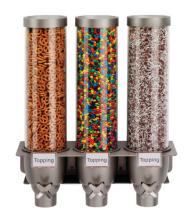

## EZ-SERV® Wall Mount Dispenser

Model: EZ525 | Specifcation Sheet

Container Capacity: 1.3 Gallons / 4.9 Liters Product Weight: 9 Pounds / 4.1 Kilograms

| Parts List               |               |                  |
|--------------------------|---------------|------------------|
| Item Description         | Item Number   | Material         |
| a. Metal Wall Mount      | not available | Steel            |
| b. Grey Lid              | EZL015        | ABS              |
| c. Container Shell       | EZC015        | Acrylic and ABS  |
| d. 1 oz. Portion Wheel   | EZP021        | Silicone and ABS |
| e. 1 tbsp. Portion Wheel | EZP022        | Silicone and ABS |
| f. 1, 2, 3 & 4 tsp.      | EZP028        | Silicone and ABS |
| Portioned Scoops         |               |                  |
| g. Label Holder          | EZM036        | ABS              |
| h. Metal Handle          | EZH010        | Zinc Alloy       |