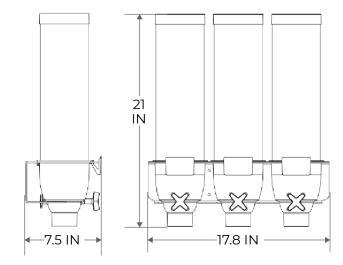

## **SPECIFICATIONS**

Dimensions:  $17.8 \times 7.5 \times 21 \text{ IN} / 45.2 \times 19.1 \times 53.3 \text{ CM}$ Label Size for Label Holder:  $2.5 \times 1.63 \text{ IN} / 6.4 \times 4.1 \text{ CM}$ 