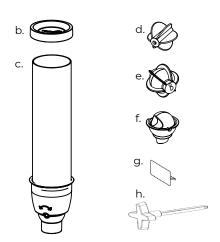

Container Capacity: 1.3 Gallons / 4.9 Liters Product Weight: 9 Pounds / 4.1 Kilograms

| Parts List               |               |                  |
|--------------------------|---------------|------------------|
| Item Description         | Item Number   | Material         |
| a. Metal Wall Mount      | not available | Steel            |
| b. Grey Lid              | EZL015        | ABS              |
| c. Container Shell       | EZC015        | Acrylic and ABS  |
| d. 1 oz. Portion Wheel   | EZP021        | Silicone and ABS |
| e. 1 tbsp. Portion Wheel | EZP022        | Silicone and ABS |
| f. 1, 2, 3 & 4 tsp.      | EZP028        | Silicone and ABS |
| Portioned Scoops         |               |                  |
| g. Label Holder          | EZM036        | ABS              |
| h. Metal Handle          | EZH010        | Zinc Alloy       |