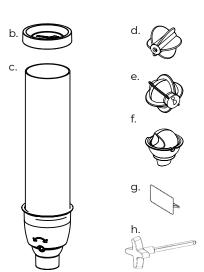

Product Weight: 6 Pounds / 2.7 Kilograms

| Parts List               |               |                  |
|--------------------------|---------------|------------------|
| Item Description         | Item Number   | Material         |
| a. Metal Wall Mount      | not available | Steel            |
| b. Grey Lid              | EZL015        | ABS              |
| c. Container Shell       | EZC015        | Acrylic and ABS  |
| d. 1 oz. Portion Wheel   | EZP021        | Silicone and ABS |
| e. 1 tbsp. Portion Wheel | EZP022        | Silicone and ABS |
| f. 1, 2, 3 & 4 tsp.      | EZP028        | Silicone and ABS |
| Portioned Scoops         |               |                  |
| g. Label Holder          | EZM036        | ABS              |
| h. Metal Handle          | EZH010        | Zinc Alloy       |