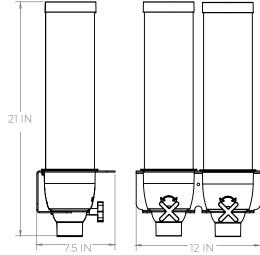

## **SPECIFICATIONS**

Dimensions: 12 x 7.5 x 21 IN 30.5 x 19.1 x 53.3 CM

Label Size for Label Holder:  $2.5 \times 1.63 \text{ IN} / 6.4 \times 4.1 \text{ CM}$ 

Container Capacity: 1.3 Gallons / 4.9 Liters