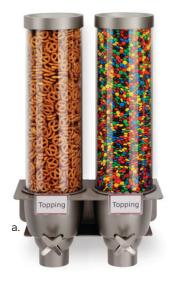

## EZ-SERV® Wall Mount Dispenser

Model: EZ524 | Specifcation Sheet

Product Weight: 6 Pounds / 2.7 Kilograms

| Parts List               |               |                  |
|--------------------------|---------------|------------------|
| Item Description         | Item Number   | Material         |
| a. Metal Wall Mount      | not available | Steel            |
| b. Grey Lid              | EZL015        | ABS              |
| c. Container Shell       | EZC015        | Acrylic and ABS  |
| d. 1 oz. Portion Wheel   | EZP021        | Silicone and ABS |
| e. 1 tbsp. Portion Wheel | EZP022        | Silicone and ABS |
| f. 1, 2, 3 & 4 tsp.      | EZP028        | Silicone and ABS |
| Portioned Scoops         |               |                  |
| g. Label Holder          | EZM036        | ABS              |
| h. Metal Handle          | EZH010        | Zinc Alloy       |