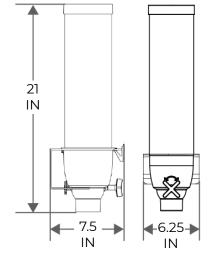

## **SPECIFICATIONS**

Dimensions: 6.25 x 7.5 x 21 IN 15.9 x 19.1 x 53.3 CM

Label Size for Label Holder:  $2.5 \times 1.63 \text{ IN} / 6.4 \times 4.1 \text{ CM}$ 

Container Capacity: 1.3 Gallons / 4.9 Liters