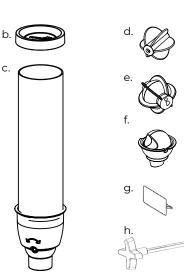

Product Weight: 3 Pounds / 1.7 Kilograms

| Parts List                           |             |                  |
|--------------------------------------|-------------|------------------|
| Item Description                     | Item Number | Material         |
| a. Metal Wall Mount                  | EZ523-M     | Steel            |
| b. Grey Lid                          | EZL015      | ABS              |
| c. Container Shell                   | EZC015      | Acrylic and ABS  |
| d. 1 oz. Portion Wheel               | EZP021      | Silicone and ABS |
| e. 1 tbsp. Portion Wheel             | EZP022      | Silicone and ABS |
| f. 1, 2, 3 & 4 tsp. Portioned Scoops | EZP028      | Silicone and ABS |
| g. Label Holder                      | EZM036      | ABS              |
| h. Metal Handle                      | EZH010      | Zinc Alloy       |