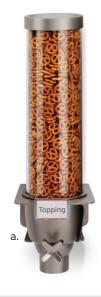

## **EZ-SERV® Wall Mount Dispenser**

Model: EZ523 | Specifcation Sheet



## **SPECIFICATIONS**

Dimensions: 6.25 x 7.5 x 21 IN 15.9 x 19.1 x 53.3 CM

Label Size for Label Holder:  $2.5 \times 1.63 \text{ IN} / 6.4 \times 4.1 \text{ CM}$ 

Container Capacity: 1.3 Gallons / 4.9 Liters

Product Weight: 3 Pounds / 1.7 Kilograms



| Parts List                           |             |                  |
|--------------------------------------|-------------|------------------|
| Item Description                     | Item Number | Material         |
| a. Metal Wall Mount                  | EZ523-M     | Steel            |
| b. Grey Lid                          | EZL015      | ABS              |
| c. Container Shell                   | EZC015      | Acrylic and ABS  |
| d. 1 oz. Portion Wheel               | EZP021      | Silicone and ABS |
| e. 1 tbsp. Portion Whe