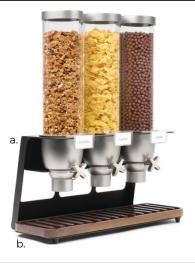

## **EZ-SERV®** Tabletop Dispenser

Model: EZ520 | Specification Sheet

## SPECIFICATIONS

Dimensions: 21.13 x 10 x 26.25 IN / 53.7 x 25.4 x 66.7 CM Container Capacity: 1.3 Gallons / 4.9 Liters Label Size for Label Holder: 2.5 x 1.63 IN / 6.4 x 4.1 CM Product Weight: 20.2 Pounds / 9.2 Kilograms

| Item Description       | ltem Number   | Material         |
|------------------------|---------------|------------------|
| a. Black Matte Stand   | not available | Steel            |
| b. Walnut Tray         | EZT020        | Walnut Wood      |
| c. Grey Lid            | EZL015        | ABS              |
| d. Container Shell     | EZC015        | Acrylic and ABS  |
| e. 1 oz. Portion Wheel | EZP021        | Silicone and ABS |
| f. Label Holder        | EZM036        | ABS              |
| g. Metal Handle        | EZH010        | Zinc Alloy       |