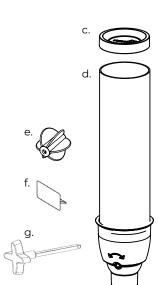

| Item Description       | ltem Number   | Material         |
|------------------------|---------------|------------------|
| a. Black Matte Stand   | not available | Steel            |
| b. Walnut Tray         | EZT020        | Walnut Wood      |
| c. Grey Lid            | EZL015        | ABS              |
| d. Container Shell     | EZC015        | Acrylic and ABS  |
| e. 1 oz. Portion Wheel | EZP021        | Silicone and ABS |
| f. Label Holder        | EZM036        | ABS              |
| g. Metal Handle        | EZH010        | Zinc Alloy       |