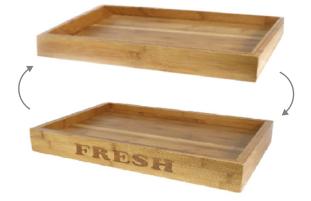

"FRESH" written on one side

for two different looks.

| Replacement Parts |             |          |
|-------------------|-------------|----------|
| Item Description  | Item Number | Material |
| a. Bakery Case    | BD115       | Acrylic  |
| b. Drawer         | ВКМОІІ      | Acrylic  |
| c. Bamboo Base    | BDB001      | Bamboo   |