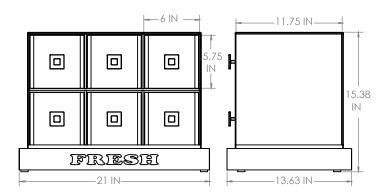

## Six Drawer Bakery Case with "FRESH" Bamboo Base - BD114

Dimension: 21x13.63x15.38 IN / 53.34x34.62x39.07 CM Drawer Dimension: 6x11.75x5.75 IN / 15.24x29.85x14.61 CM Product Weight: 33.6 Pounds / 15.24 Kilograms Country of Origin: China