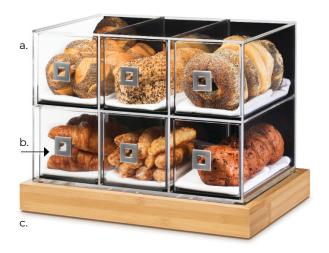

## Six Drawer Bakery Case with "FRESH" Bamboo Base - BD114

Dimension: 21x13.63x15.38 IN / 53.34x34.62x39.07 CM Drawer Dimension: 6x11.75x5.75 IN / 15.24x29.85x14.61 CM Product Weight: 33.6 Pounds / 15.24 Kilograms Country of Origin: China

"FRESH" written on one side

for two different looks.

| Replacement Parts |             |          |
|-------------------|-------------|----------|
| Item Description  | Item Number | Material |
| a. Bakery Case    | BD115       | Acrylic  |
| b. Drawer         | ВКМОІІ      | Acrylic  |
| c. Bamboo Base    | BDB001      | Bamboo   |