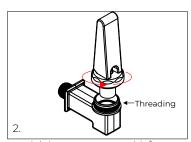

## **FAUCET INSTRUCTIONS**

Remove faucet body and silicone washer from front.

Place the seat cup over stem/spring. Snap seat cup in place by applying direct pressure to the bottom.

Detach upper assembly from faucet body by unscrewing bonnet.