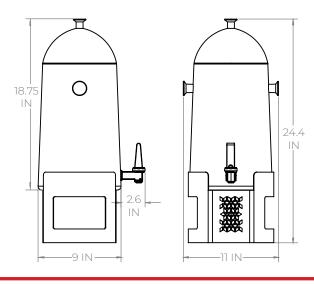

#### **SPECIFICATIONS**

Capacity 2.9 Gallons / 11 Liters

### LD192, LD201, LD202

Dimensions 11 x 9 x 24.4 IN / 27.9 x 22.9 x 70 CM

Weight 8.7 lb / 3.9 kg

LD206

**Dimensions** 11 x 9 x 18.75 IN / 27.9 x 22.9 x 47.6 CM

**Weight** 5.6 lb / 2.5 kg