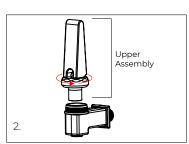

## **FAUCET INSTRUCTIONS**

Remove faucet body and silicone washer from front.

Place the seat cup over stem/spring. Snap seat cup in place by applying direct pressure to the bottom.

Detach upper assembly from faucet body by unscrewing bonnet.