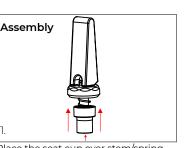

## **FAUCET INSTRUCTIONS**

Remove faucet body and silicone washer from front.

Place the seat cup over stem/spring. Snap seat cup in place by applying direct pressure to the bottom.

Detach upper assembly from faucet body by unscrewing bonnet.

Remove seat cup by pulling down. Follow attached cleaning instructions.

Hand tighten upper assembly/bonnet onto faucet body until you see no more threading.

Place washer over threading of faucet, washer should be flush with faucet body. Place faucet on dispenser and secure with hex nut. Hand tighten only!