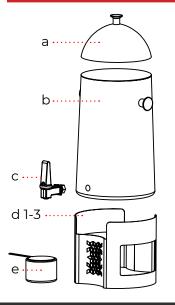

#### **SETTING UP YOUR PRODUCT**

- 1. Carefully remove all parts from packaging and poly bags.
- 2. Make sure you have all parts listed before discarding package:
  - a. Lid
  - b. Body
  - c. Faucet
  - d. Stainless Steel, Black, or Bronze Base
  - e. Fuel Holder
- 3. Hand wash all parts before first use by following cleaning instructions attached.
- 4. Assemble faucet by following instructions below.
- 5. Fill with desired hot beverage. It is recommended to fill urn at dispensing location for safety.
- 6. Place sterno (not included) in fuel holder and light flame.
- 7. Place fuel holder in the urn base on the tray to keep beverage hot.
- 8. Be cautious when using the urn as components including base, knobs, and lid become hot. Always transport the urn by using hod pads and never with bare hands.

#### REPLACEMENT PARTS

| Item Description           | Item Number   | Material                       |
|----------------------------|---------------|--------------------------------|
| a. Lid                     | LDL021        | Stainless Steel                |
| b. Body                    | not available | Stainless Steel                |
| c. Faucet                  | LDM006        | Stainless Steel                |
| d. 1. Stainless Steel Base | not available | Stainless Steel, no finish     |
| 2. Black Matte Base        | not available | Stainless Steel, black finish  |
| 3. Bronze Base             | not available | Stainless Steel, bronze finish |
| e. Fuel Holder             | LD194         | Stainless Steel                |