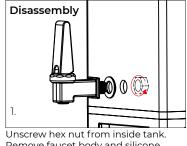

## **FAUCET INSTRUCTIONS**

Remove faucet body and silicone washer from front.

Place the seat cup over stem/spring. Snap seat cup in place by applying direct pressure to the bottom.

Detach upper assembly from faucet body by unscrewing bonnet.