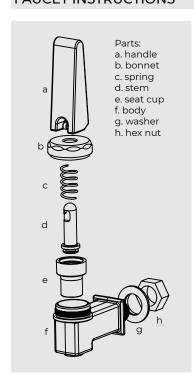

## **FAUCET INSTRUCTIONS**

Remove faucet body and silicone washer from front.

Place the seat cup over stem/spring. Snap seat cup in place by applying direct pressure to the bottom.

Detach upper assembly from faucet body by unscrewing bonnet.

Remove seat cup by pulling down. Follow attached cleaning instructions.

Hand tighten upper assembly/bonnet onto faucet body until you see no more threading.

Place washer over threading of faucet, washer should be flush with faucet body. Place faucet on dispenser and secure with hex nut. Hand tighten only!