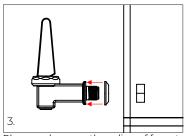

Remove seat cup by pulling down. Follow attached cleaning instructions.

Hand tighten upper assembly/bonnet onto faucet body until you see no more threading.

Place washer over threading of faucet, washer should be flush with faucet body. Place faucet on dispenser and secure with hex nut. Hand tighten only!