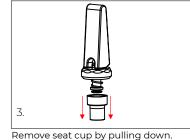

Remove seat cup by pulling down. Follow attached cleaning instructions.

Hand tighten upper assembly/bonnet onto faucet body until you see no more threading.

Place washer over threading of faucet, washer should be flush with faucet body. Place faucet on dispenser and secure with hex nut. Hand tighten only!