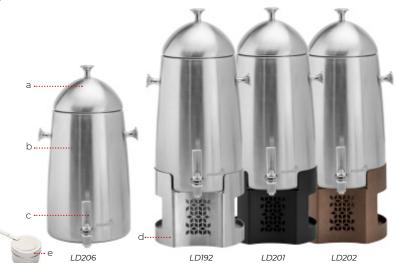

#### **SETTING UP YOUR PRODUCT**

- 1. Carefully remove all parts from packaging and poly bags.
- 2. Make sure you have all parts listed before discarding package:
  - a. Lid
  - b. Body
  - c. Faucet
  - d. Stainless Steel, Black, or Bronze Base
  - e. Fuel Holder
- 3. Hand wash all parts before first use by following cleaning instructions attached.
- 4. Assemble faucet by following instructions below.
- 5. Fill with desired hot beverage. It is recommended to fill urn at dispensing location for safety.
- 6. Place sterno (not included) in fuel holder and light flame.
- 7. Place fuel holder in the urn base on the tray to keep beverage hot.
- 8. Be cautious when using the urn as components including base, knobs, and lid become hot. Always transport the urn by using hod pads and never with bare hands.

#### REPLACEMENT PARTS

| Item Description           | Item Number   | Material                       |
|----------------------------|---------------|--------------------------------|
| a. Lid                     | LDL021        | Stainless Steel                |
| b. Body                    | not available | Stainless Steel                |
| c. Faucet                  | LDM006        | Stainless Steel                |
| d. 1. Stainless Steel Base | not available | Stainless Steel, no finish     |
| 2. Black Matte Base        | not available | Stainless Steel, black finish  |
| 3. Bronze Base             | not available | Stainless Steel, bronze finish |
| e. Fuel Holder             | LD194         | Stainless Steel                |