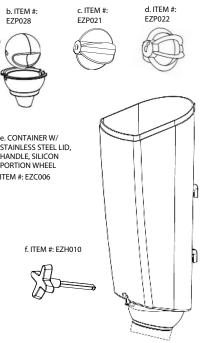

#### SETTING UP YOUR PRODUCT

1. Carefully remove all parts from packaging and poly bags.

2. Make sure you have all parts listed before discarding packaging.

| Parts V Model                            | EZ501     | EZP2906       | EZP2890       |
|------------------------------------------|-----------|---------------|---------------|
| Containers/Gallons (e)                   | 1, 1 Gal. | 3, 1 Gal. ea. | 5, 1 Gal. ea. |
| Metal Bracket                            | 1         | 1             | 1             |
| Lids (a)                                 | 1         | 3             | 5             |
| Handles (f)                              | 1         | 3             | 5             |
| Set of Portioned Scoops & Funnel         |           | 11            | 1.1           |
| 1, 2, 3 & 4 tsp. (b)                     | 1         | 1             | 2             |
| PRO-6W Silicon Portion Wheel - 1 oz. (c) | 1         | 3             | 5             |
| PRO-6SM Portion Wheel - 1 tbsp. (d)      | 1         | 1             | 2             |

3.Consult your contractor about what mounting hardware (not included) to use, depending on the type of wall that you have.

4.Mount EZ-PRO<sup>™</sup> metal bracket where desired, making sure it is affixed securely to the wall.

5.Fill an EZ-PRO<sup>™</sup> container with desired product and seal with the lid.

6.On the back of each container are 2 hooks that fit snugly onto the allotted notches on the stand. Install a container by securing both hooks on the upper and lower notches. Make sure it locks into place.

7.Repeat steps 5 through 7 for the remaining containers.

8.Dispense as you please!

2 hooks on the back of the EZ-PRO<sup>™</sup> container latch on to the upper and lower notches on the stand.