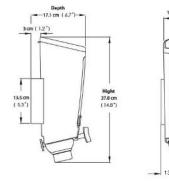

## EZ-PRO<sup>™</sup> Wallmount Dispenser

Models:

**EZ501**: EZ-PRO™ 1W

EZP2906: EZ-PRO™ 3W

**EZP2890**: EZ-PRO™ 5W

### EZ-PRO<sup>™</sup> Wallmount Dispenser