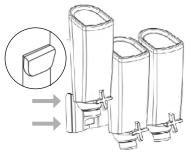

5.Fill an EZ-PRO<sup>™</sup> container with desired product and seal with the lid.

6.On the back of each container are 2 hooks that fit snugly onto the allotted notches on the stand. Install a container by securing both hooks on the upper and lower notches. Make sure it locks into place.

7.Repeat steps 5 through 7 for the remaining containers.

8.Dispense as you please!

2 hooks on the back of the EZ-PRO<sup>™</sup> container latch on to the upper and lower notches on the stand.

5. On the back of each container are 2 hooks that fit snugly onto the allotted notches on the stand. Install a container by securing both hooks on the upper and lower notches. Make sure it locks into place.