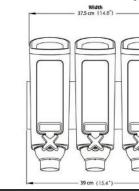

## EZ-PRO<sup>™</sup> Wallmount Dispenser

Models:

**EZ501**: EZ-PRO™ 1W

EZP2906: EZ-PRO™ 3W

**EZP2890**: EZ-PRO™ 5W

#### SETTING UP YOUR PRODUCT

1. Carefully remove all parts from packaging and poly bags.

2. Make sure you have all parts listed before discarding packaging.

| Parts V Model                            | EZ501     | EZP2906       | EZP2890       |
|------------------------------------------|-----------|---------------|---------------|
| Containers/Gallons (e)                   | 1, 1 Gal. | 3, 1 Gal. ea. | 5, 1 Gal. ea. |
| Metal Bracket                            | 1         | 1             | 1             |
| Lids (a)                                 | 1         | 3             | 5             |
| Handles (f)                              | 1         | 3             | 5             |
| Set of Portioned Scoops & Funnel         |           | 11            | 1.1           |
| 1, 2, 3 & 4 tsp. (b)                     | 1         | 1             | 2             |
| PRO-6W Silicon Portion Wheel - 1 oz. (c) | 1         | 3             | 5             |
| PRO-6SM Portion Wheel - 1 tbsp. (d)      | 1         | 1             | 2             |