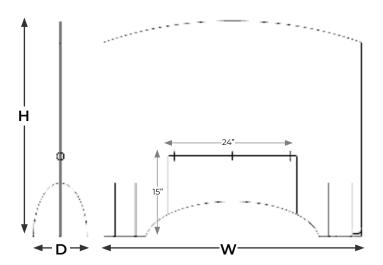

## SPECIFICATIONS

| Material: 0.24IN Clear Acrylic |                |                      |             |
|--------------------------------|----------------|----------------------|-------------|
| ltem                           | Dimension      | Window Dimension     | Replacement |
| Number                         | W x D x H (IN) | W x H (IN)           | Foot        |
| AG001                          | 24x4.7x15.5    | n/a                  | AGF001      |
| AG002                          |                | 16x5                 |             |
| AG003                          | 36x4.7x15.5    | n/a                  |             |
| AG004                          |                | 28x5                 |             |
| AG005                          | 48x4.7x15.5    | n/a                  |             |
| AG006                          |                | 32x5                 |             |
| AG007                          | 24x8x28        | n/a                  | AGF002      |
| AG008                          |                | 16x6.5               |             |
| AG009                          | 36x8x28        | n/a                  |             |
| AG010                          |                | 28x6.5               |             |
| AG011                          | 48x8x28        | n/a                  |             |
| AG012                          |                | 32x6.5               |             |
| AG013*                         | 48x10x28       | 32x6.5 (Door: 24x15) |             |
| AG014                          | 24x10x40       | n/a                  | AGF003      |
| AG015                          |                | 16x6.5               |             |
| AG016                          | 36x10x40       | n/a                  |             |
| AG017                          |                | 28x6.5               |             |
| AG018                          | 48x10x40       | n/a                  |             |
| AG019                          |                | 32x6.5               |             |
| AG020*                         |                | 32x6.5 (Door: 24x15) |             |