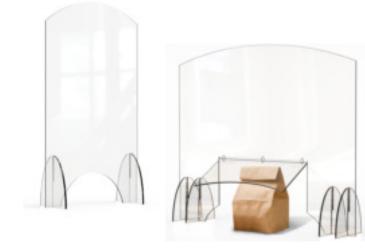

## SETTING UP YOUR PRODUCT

- Carefully remove all parts from packaging.
- Make sure you have all parts listed:
  a. 1 acrylic panel
  - b. 2-4 feet (depending on model)
- Assemble product by sliding feet into the slots at the bottom of the panel.
- 4. Place sneeze guard on flat, stable surface.