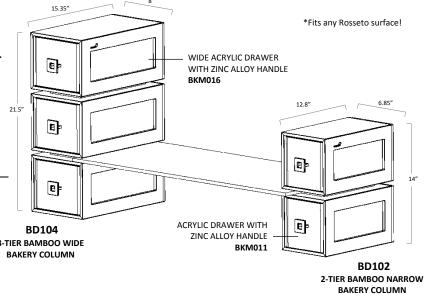

# BAMBOO BAKERY COLUMNS (BD102/BD104)

Keep your baked goods fresh and of premium quality by showcasing them in this stylish and functional Bakery Column. The versatile design of this product allows you to use it both as a standalone item and as part of your Rosseto bamboo buffet system!